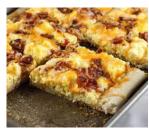

## **BREAKFAST PIZZA**

Serves: 4

7. Pour egg mixture over pizza.

8. Bake in oven at 350 ° for 25-30 minutes.

| Nutrition                                                                                                                                                     | Facts          |
|---------------------------------------------------------------------------------------------------------------------------------------------------------------|----------------|
| 8 servings per container Serving size 1 slice (115g)                                                                                                          |                |
| Amount per serving Calories                                                                                                                                   | 280            |
|                                                                                                                                                               | % Daily Value* |
| Total Fat 18g                                                                                                                                                 | 23%            |
| Saturated Fat 6g                                                                                                                                              | 30%            |
| Trans Fat 0g                                                                                                                                                  |                |
| Cholesterol 170mg                                                                                                                                             | 57%            |
| Sodium 540mg                                                                                                                                                  | 23%            |
| Total Carbohydrate 15g                                                                                                                                        | 5%             |
| Dietary Fiber 0g                                                                                                                                              | 0%             |
| Total Sugars 3g                                                                                                                                               |                |
| Includes 0g Added Su                                                                                                                                          | igars 0%       |
| Protein 13g                                                                                                                                                   |                |
|                                                                                                                                                               |                |
| Vitamin D 0mcg                                                                                                                                                | 0%             |
| Calcium 132mg                                                                                                                                                 | 10%            |
| Iron 1mg                                                                                                                                                      | 6%             |
| Potassium 121mg                                                                                                                                               | 2%             |
| *The % Daily Value tells you how much a nutrient in a serving of food contributes to a daily diet. 2,000 calories a day is used for general nutrition advice. |                |