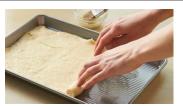

3. Unroll the crescent roll dough & press into pan,

4. In a large skillet, brown the sausage. Drain grease If necessary.

Sprinkle sausage, cheese& hash brown on top of the crescent dough crust.

6. In a large liquid measuring cup, mix together milk, egg.& pepper using a whisk,