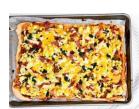

## **BREAKFAST PIZZA**

Serves: 4

7. Pour egg mixture over pizza.

8. Bake in oven at 350 ° for 25-30 minutes.

| Nutrition                                                                                                                                                     | Facts          |
|---------------------------------------------------------------------------------------------------------------------------------------------------------------|----------------|
| 8 servings per container Serving size 1 slice (115g)                                                                                                          |                |
| Amount per serving Calories                                                                                                                                   | 280            |
|                                                                                                                                                               | % Daily Value* |
| Total Fat 18g                                                                                                                                                 | 23%            |
| Saturated Fat 6g                                                                                                                                              | 30%            |
| Trans Fat 0g                                                                                                                                                  |                |
| Cholesterol 170mg                                                                                                                                             | 57%            |
| Sodium 540mg                                                                                                                                                  | 23%            |
| Total Carbohydrate 15g                                                                                                                                        | 5%             |
| Dietary Fiber 0g                                                                                                                                              | 0%             |
| Total Sugars 3g                                                                                                                                               |                |
| Includes 0g Added Su                                                                                                                                          | igars 0%       |
| Protein 13g                                                                                                                                                   |                |
|                                                                                                                                                               |                |
| Vitamin D 0mcg                                                                                                                                                | 0%             |
| Calcium 132mg                                                                                                                                                 | 10%            |
| Iron 1mg                                                                                                                                                      | 6%             |
| Potassium 121mg                                                                                                                                               | 2%             |
| *The % Daily Value tells you how much a nutrient in a serving of food contributes to a daily diet. 2,000 calories a day is used for general nutrition advice. |                |