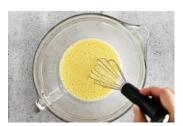

## **BREAKFAST PIZZA**

Serves: 4

## **INGREDIENTS**



crescent roll sheet



1/2 lb turkey sausage



1/2-1 cup shredded hash browns



1/2 -1 cup grated cheese <a> cooking spray</a>





4 eggs



1/3 cup milk

## **EQUIPMENT**



electric skillet



small jelly roll pan



4 cup measure



measuring cup



whisk



1. Spray pan with with cooking spray.



2. Preheat oven 350°



3. Unroll the crescent roll dough & press into pan,



4. In a large skillet, brown the sausage. Drain grease If necessary.



Sprinkle sausage, cheese& hash brown on top of the crescent dough crust.





6. In a large liquid measuring cup, mix together milk, egg.& pepper using a whisk,



7. Pour egg mixture over pizza.



8. Bake in oven at 350 ° for 25-30 minutes.

| Nutrition                                                                                                                                                     | Facts          |
|---------------------------------------------------------------------------------------------------------------------------------------------------------------|----------------|
| 8 servings per container Serving size 1 slice (115g)                                                                                                          |                |
| Amount per serving Calories