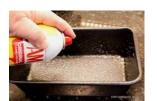

## **EQUIPMENT**

electric skillet

small jelly roll pan

4 cup measure

measuring cup

whisk

1. Spray pan with with cooking spray.

2. Preheat oven 350°