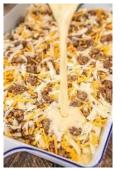

## **BREAKFAST PIZZA**

Serves: 4

## **INGREDIENTS**



crescent roll sheet



1/2 lb turkey sausage



1/2-1 cup shredded hash browns



1/2 -1 cup grated cheese <a> cooking spray</a>





4 eggs



1/3 cup milk

## **EQUIPMENT**



electric skillet



small jelly roll pan



4 cup measure



measuring cup



whisk



1. Spray pan with with cooking spray.



2. Preheat oven 350°



3. Unroll the crescent roll dough & press into pan,



4. In a large skillet, brown the sausage. Drain grease If necessary.



Sprinkle sausage, cheese& hash brown on top of the crescent dough crust.





6. In a large liquid measuring cup, mix together milk, egg.& pepper using a whisk,



7. Pour egg mixture over pizza.



8. Bake in oven at 350 ° for 25-30 minutes.

| Nutrition                                                                                                                                                     | Facts          |
|---------------------------------------------------------------------------------------------------------------------------------------------------------------|----------------|
| 8 servings per container Serving size 1 slice (115g)                                                                                                          |                |
| Amount per serving Calories                                                                                                                                   | 280            |
|