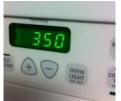

## **EQUIPMENT**

electric skillet

small jelly roll pan

4 cup measure

measuring cup

whisk

1. Spray pan with with cooking spray.

2. Preheat oven 350°

7. Pour egg mixture over pizza.

8. Bake in oven at 350 ° for 25-30 minutes.

| Nutrition                                                                                                                                                     | Facts          |
|---------------------------------------------------------------------------------------------------------------------------------------------------------------|----------------|
| 8 servings per container Serving size 1 slice (115g)                                                                                                          |                |
| Amount per serving Calories                                                                                                                                   | 280            |
|                                                                                                                                                               | % Daily Value* |
| Total Fat 18g                                                                                                                                                 | 23%            |
| Saturated Fat 6g                                                                                                                                              | 30%            |
| Trans Fat 0g                                                                                                                                                  |                |
| Cholesterol 170mg                                                                                                                                             | 57%            |
| Sodium 540mg                                                                                                                                                  | 23%            |
| Total Carbohydrate 15g                                                                                                                                        | 5%             |
| Dietary Fiber 0g                                                                                                                                              | 0%             |
| Total Sugars 3g                                                                                                                                               |                |
| Includes 0g Added Su                                                                                                                                          | igars 0%       |
| Protein 13g                                                                                                                                                   |                |
|                                                                                                                                                               |                |
| Vitamin D 0mcg                                                                                                                                                | 0%             |
| Calcium 132mg                                                                                                                                                 | 10%            |
| Iron 1mg                                                                                                                                                      | 6%             |
| Potassium 121mg                                                                                                                                               | 2%             |
| *The % Daily Value tells you how much a nutrient in a serving of food contributes to a daily diet. 2,000 calories a day is used for general nutrition advice. |                |