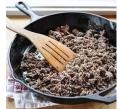

3. Unroll the crescent roll dough & press into pan,

4. In a large skillet, brown the sausage. Drain grease If necessary.

Sprinkle sausage, cheese& hash brown on top of the crescent dough crust.

6. In a large liquid measuring cup, mix together milk, egg.& pepper using a whisk,