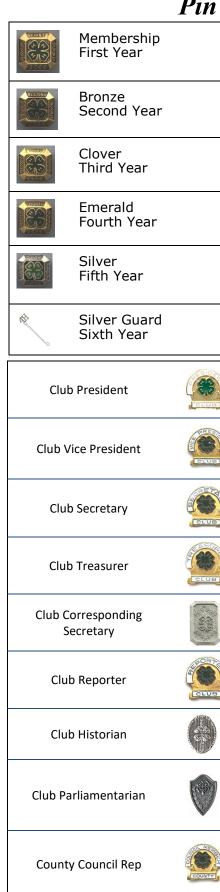

# **4-H** Medallions

A Project Report is done on one specific 4-H project and highlights all the great work a 4-H'er does in the project over the course of the 4-H year. A Project Report includes goals, project experiences, leadership and citizenship experiences, awards and recognition, non-4-H related leadership and citizenship that pertains to the project, and photographs. 4-H'ers receiving a 4-Leaf Medallion completed the Project Report to receive this award and range from the age of 7 to 13 years old.